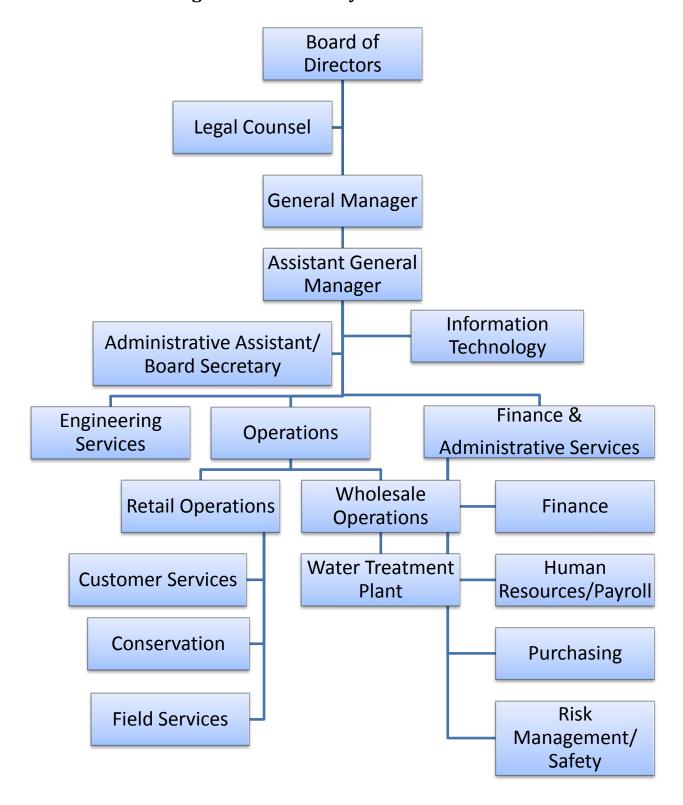

## **Organization Chart by Functional Area**

# **Organization Chart by Position Title**