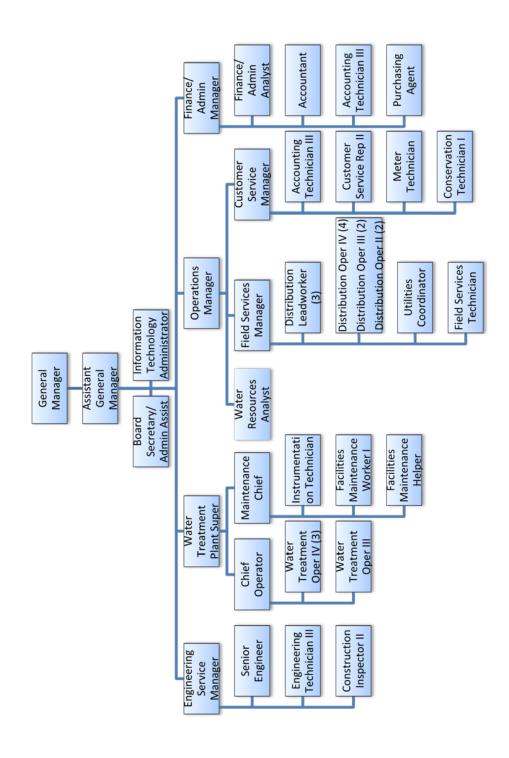

operations to help meet Federal and State regulatory requirements.

With a reliable capacity of approximately 130 million gallons per day, the plant receives delivery of raw water directly from Folsom Dam outlets. The raw water undergoes an extensive water treatment process to ensure the highest quality of water for all District customers. From the water treatment plant, the water flows into the 62 million gallon Hinkle Reservoir for storage and distribution. The District maintains approximately 214 miles of transmission and distribution pipelines, which transport the high quality treated water to wholesale and retail customers.

# Wholesale Service Area Map (including SJWD Retail Service Area)



## **Organization Chart by Functional Area**



# **Organization Chart by Position Title**



# **Budget Narrative Layout**

## **Wholesale**

## Financial Policies

- Budget Assumptions
- District Reserves
- Debt Service
- Water Rate Study and Financial Plan

## **Operations**

- Cost Savings Measures
- Activities
- Staffing
- Capital Program

## Retail

### Financial Policies

- Budget Assumptions
- District Reserves
- Debt Service
- Water Rate Study and Financial Plan

# **Operations**

- Cost Savings Measures
- Activities
- Staffing
- Capital Program

## **District-Wide Budget Information and Summaries**

#### **Budget Assumptions**

While both the Wholesale and Retail Water Rate Study and Financial Plans use a variety of policy and operational assumptions for purposes of determining rate structures and long-range financial plans, these are revisited at the time of budget dev