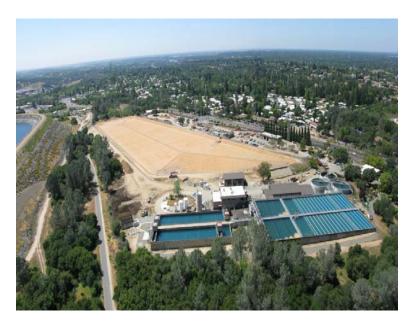

The District's water treatment facilities, Sidney N. Peterson Water Treatment Plant, was constructed in three phases and completed between the years of 1975 to 1983. The facilities include two flocculation-sedimentation basins, two filter basins, operations building and storage reservoir. Major upgrades and improvements to the plant in 2005 and 2009-2011 added a solids handling facility and chlorine storage/handling facility to the plant. These two projects along with other capital projects increased efficiency and productivity to meet the required demands of customers and improved operations to help meet Federal and State regulatory requirements.

With a reliable capacity of approximately 130 million gallons per day, the plant receives delivery of raw water directly from Folsom Dam outlets. The raw water undergoes an extensive water treatment process to ensure the highest quality of water for all District customers. From the water treatment plant, the water flows into the 62 million gallon Hinkle Reservoir for storage and distribution. The District maintains approximately 214 miles of transmission and distribution pipelines, which transport the high quality treated water to wholesale and retail customers.