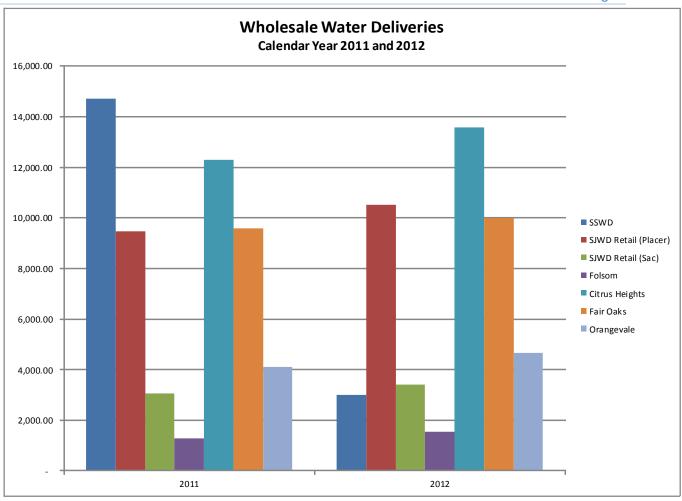

Wholesale Customer Agencies Connections and Water Deliveries
The deliveries included in the budget are those that have been confirmed by the
Wholesale Customer Agencies. Revenue requirements as established and updated
include the water use charges, annual service charge and debt service charge. The
District did not implement a rate increase effective January 1, 2013. The proposed rate
increase included in the updated Wholesale Financial Plan is 3% effective January 1,
2014. It is anticipated that Sacramento Suburban Water District will not receive treated
water deliveries; therefore, no revenue is included.