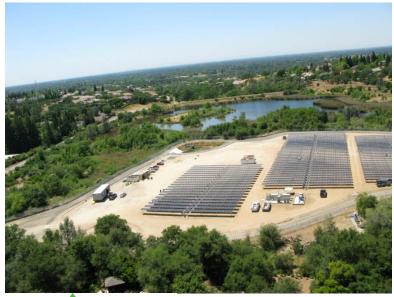

#### California Solar Initiative (CSI) Rebate

Anticipated rebate amount will be based upon solar project estimates and updated for current trending. This rebate will be received through Fiscal Year 2016. The Board directed staff to ensure that the CSI Rebate and energy cost savings are used to replace capital reserves and therefore will not be available for operating cost savings.