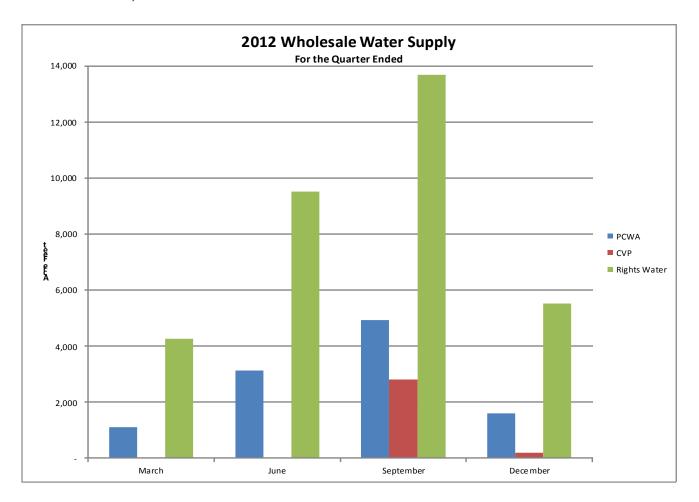

Wholesale Customer Agencies Connections and Water Deliveries
The deliveries included in the budget are those that have been confirmed by the
Wholesale Customer Agencies. Revenue requirements as established and updated
include the water use charges, annual service charge and debt service charge. The
District did not implement a rate increase effective January 1, 2013. The proposed rate
increase included in the updated Wholesale Financial Plan is 3% effective January 1,
2014. It is anticipated that Sacramento Suburban Water District will not receive treated
water deliveries; therefore, no revenue is included.