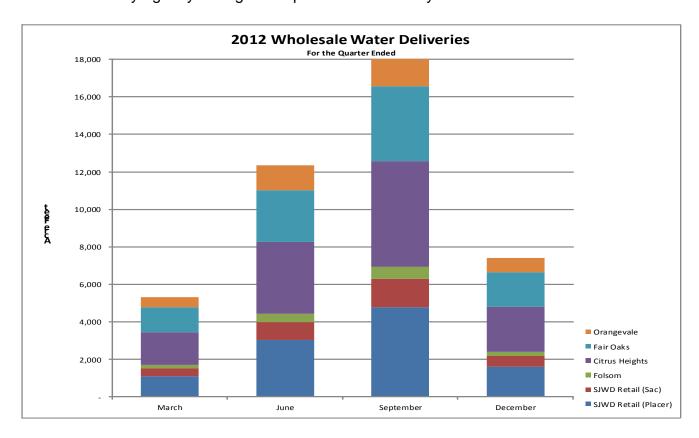

Wholesale Customer Agencies Connections and Water Deliveries
The deliveries included in the budget are those that have been confirmed by the
Wholesale Customer Agencies. Revenue requirements as established and updated
include the water use charges, annual service charge and debt service charge. The
District did not implement a rate increase effective January 1, 2013. The proposed rate
increase included in the updated Wholesale Financial Plan is 3% effective January 1,
2014. It is anticipated that Sacramento Suburban Water District will not receive treated
water deliveries; therefore, no revenue is included.