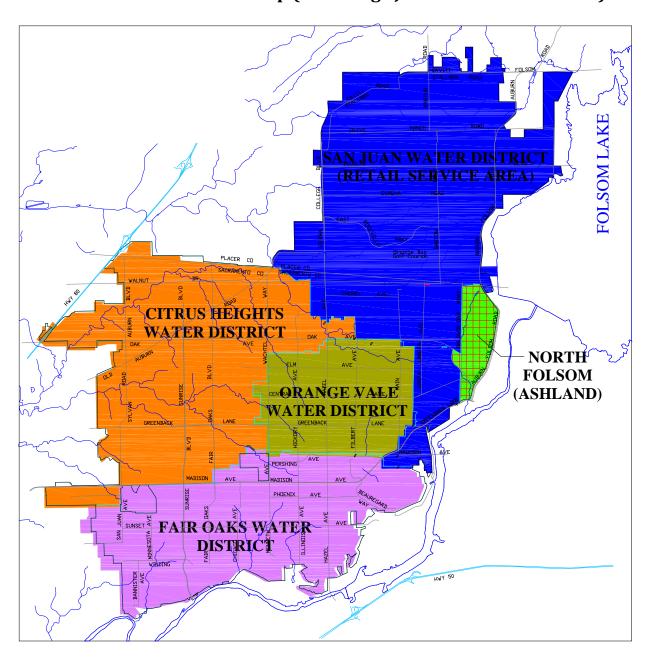

# Wholesale Service Area Map (including SJWD Retail Service Area)

The District provides water on a wholesale and retail basis to an area of approximately 46 square miles for wholesale (which includes the retail area) and 17 square miles for retail in Sacramento and Placer Counties. The District's wholesale agency consists of delivering water to the retail agencies under negotiated contracts; operating a surface water treatment plant and storage, transmission facilities; and providing the administrative support related to those activities. The Retail agency consists of storage, pumping, transmission and distribution facilities (which deliver water to approximately 10,348 active retail service connections located in a portion of Northeast Sacramento County and the Granite Bay area of South Placer County) and providing the administrative, customer service, conservation and engineering support related to those activities.