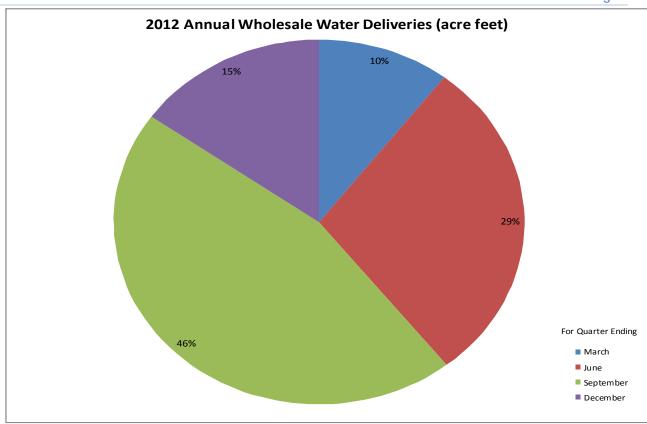

Wholesale Customer Agencies Connections and Water Deliveries
The deliveries included in the budget are those that have been confirmed by the
Wholesale Customer Agencies. Revenue requirements as established and updated
include the water use charges, annual service charge and debt service charge. The
District did not implement a rate increase effective January 1, 2013. The proposed rate
increase included in the updated Wholesale Financial Plan is 3% effective January 1,
2014. It is anticipated that Sacramento Suburban Water District will not receive treated
water deliveries; therefore, no revenue is included.