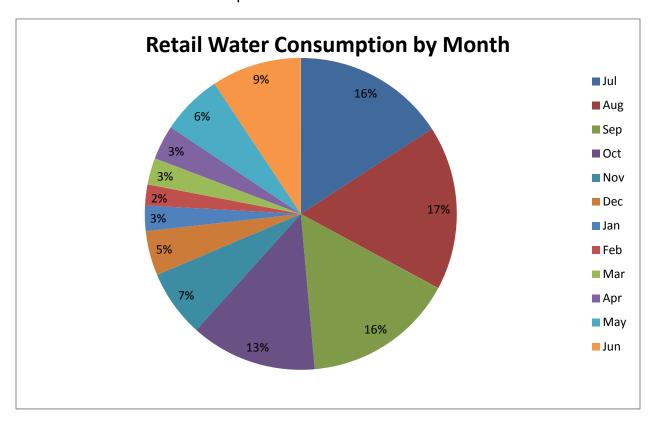

#### Retail Customer Base and Water Consumption

The customer base and water consumption included in the budget will reflect anticipated water deliveries as included in the Wholesale budget which would include any water loss.